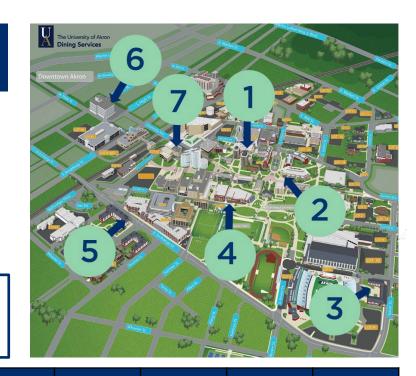

## Where can I use my Meal Swipes on campus?

|                                   | MONDAY                                     | TUESDAY                                    | WEDNESDAY                                  | THURSDAY                                   | FRIDAY                                     | SATURDAY                                | SUNDAY                                  |
|-----------------------------------|--------------------------------------------|--------------------------------------------|--------------------------------------------|--------------------------------------------|--------------------------------------------|-----------------------------------------|-----------------------------------------|
| I. ROBERTSON DINING HALL          |                                            |                                            |                                            |                                            |                                            |                                         |                                         |
| ROB'S CAFE                        | BREAKFAST<br>LUNCH<br>DINNER               | BREAKFAST<br>LUNCH<br>DINNER               | BREAKFAST<br>LUNCH<br>DINNER               | BREAKFAST<br>LUNCH<br>DINNER               | BREAKFAST<br>LUNCH<br>DINNER               | BRUNCH<br>LUNCH<br>DINNER<br>LATE NIGHT | BRUNCH<br>LUNCH<br>DINNER<br>LATE NIGHT |
| EE'S                              | BREAKFAST<br>LUNCH<br>DINNER<br>LATE NIGHT | LUNCH<br>DINNER<br>LATE NIGHT           | LUNCH<br>DINNER<br>LATE NIGHT           |
| . BIERCE LIBRARY                  |                                            |                                            |                                            |                                            |                                            |                                         |                                         |
| TARBUCKS                          | BREAKFAST<br>LUNCH                         | BREAKFAST<br>LUNCH                         | BREAKFAST<br>LUNCH                         | BREAKFAST<br>LUNCH                         |                                            |                                         |                                         |
| S. SPICER RESIDENCE HALL          |                                            |                                            |                                            |                                            |                                            |                                         |                                         |
| ZEE'S                             | BREAKFAST<br>LUNCH<br>DINNER<br>LATE NIGHT | LUNCH<br>DINNER<br>LATE NIGHT           | LUNCH<br>DINNER<br>LATE NIGHT           |
| 4. JEAN HOWER TABER STUDENT UNION |                                            |                                            |                                            |                                            |                                            |                                         |                                         |
| JNION MARKET                      | BREAKFAST<br>LUNCH<br>DINNER<br>LATE NIGHT |                                         |                                         |
| EINSTEIN BROS. BAGELS             | BREAKFAST<br>LUNCH                         | BREAKFAST<br>LUNCH                         | BREAKFAST<br>LUNCH                         | BREAKFAST<br>LUNCH                         | BREAKFAST<br>LUNCH                         |                                         |                                         |
| FRESHENS                          | BREAKFAST<br>LUNCH<br>DINNER               | BREAKFAST<br>LUNCH<br>DINNER               | BREAKFAST<br>LUNCH<br>DINNER               | BREAKFAST<br>LUNCH<br>DINNER               |                                            |                                         | LUNCH<br>DINNER                         |
| QDOBA                             | ACCEPTS DINING<br>DOLLARS                  |                                         |                                         |
| CHICK FIL A                       | ACCEPTS DINING<br>DOLLARS                  | LUNCH                                   |                                         |
| STARBUCKS                         | BREAKFAST<br>LUNCH<br>DINNER               | BREAKFAST<br>LUNCH<br>DINNER               | BREAKFAST<br>LUNCH<br>DINNER               | BREAKFAST<br>LUNCH<br>DINNER               | BREAKFAST<br>LUNCH<br>DINNER               | BREAKFAST<br>LUNCH                      | LUNCH                                   |
| PANDA EXPRESS                     | ACCEPTS DINING DOLLARS                     |                                         |                                         |
| AUNTIE ANNE'S                     | ACCEPTS DINING DOLLARS                     | ACCEPTS DINING DOLLARS                     | ACCEPTS DINING DOLLARS                     | ACCEPTS DINING DOLLARS                     |                                            |                                         |                                         |
| i. EXCHANGE STREET RESIDENCE      |                                            |                                            | 3012.110                                   | 2022/110                                   |                                            |                                         |                                         |
| EEE'S                             | BREAKFAST<br>LUNCH<br>DINNER<br>LATE NIGHT | LUNCH<br>DINNER<br>LATE NIGHT           | LUNCH<br>DINNER<br>LATE NIGHT           |
| 5. POLSKY BUILDING                |                                            |                                            |                                            |                                            |                                            |                                         |                                         |
| P.O.D. EXPRESS                    | BREAKFAST<br>LUNCH<br>DINNER               | BREAKFAST<br>LUNCH<br>DINNER               | BREAKFAST<br>LUNCH<br>DINNER               | BREAKFAST<br>LUNCH<br>DINNER               | BREAKFAST<br>LUNCH                         |                                         |                                         |
| STARBUCKS                         | BREAKFAST<br>LUNCH                         | BREAKFAST<br>LUNCH                         | BREAKFAST<br>LUNCH                         | BREAKFAST<br>LUNCH                         | BREAKFAST<br>LUNCH                         |                                         |                                         |
| OLSKY EXPRESS                     | BREAKFAST<br>LUNCH                         | BREAKFAST<br>LUNCH                         | BREAKFAST<br>LUNCH                         | BREAKFAST<br>LUNCH                         | BREAKFAST<br>LUNCH                         |                                         |                                         |
| . BLAKE MCDOWELL LAW CENTER       |                                            |                                            |                                            |                                            |                                            |                                         |                                         |
| SUFFICIENT GROUNDS                | BREAKFAST<br>LUNCH<br>DINNER               | BREAKFAST<br>LUNCH<br>DINNER               | BREAKFAST<br>LUNCH<br>DINNER               | BREAKFAST<br>LUNCH<br>DINNER               |                                            |                                         |                                         |